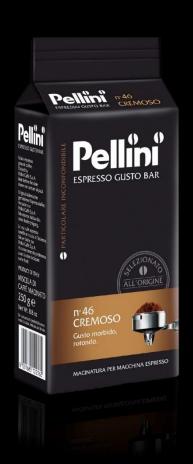

#### PELLINI GUSTOBAR N-46 CREMOSO

250g/packet

Ground coffee

Carton: 250g x 20