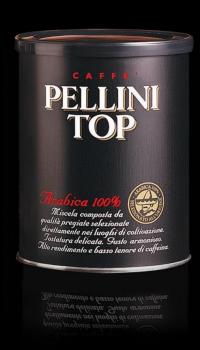

#### **PELLINI TOP**

Blend made up of premium quality selected beans directly in the places of cultivation. Delicate roasting process. Harmonious taste. High yield and very low caffeine content.

Blend: 100% Arabica. Average caffeine 1.3%

## PELLINI TOP 100% Arabica

250g/ CAN

Ground coffee

Carton: 250g x 12