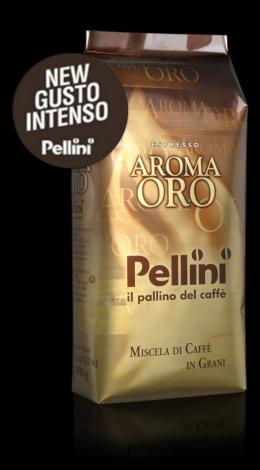

#### **AROMA ORO**

Blend made up of premium quality beans. Delicate roasting process. Rich and harmonious taste, persistent cream. High yield and low caffeine content. Ideal for tasting typical Italian coffee

#### **AROMA ORO Gusto Intenso**

Blend made up of premium quality beans. Delicate roasting process. Intense and aromatic taste, persistent cream. Ideal as the base for exceptional cappuccinos and lattes