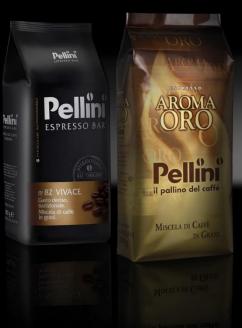

#### **AROMA ORO**

Blend made up of premium quality beans. Delicate roasting process. Rich and harmonious taste, persistent cream. High yield and low caffeine content. Ideal for tasting typical Italian coffee

#### **Espresso Bar VIVACE**

Blend of premium coffee in beans, longer roasted to give an intensive aroma for a perfect Italian espresso

Carton: 6Kg