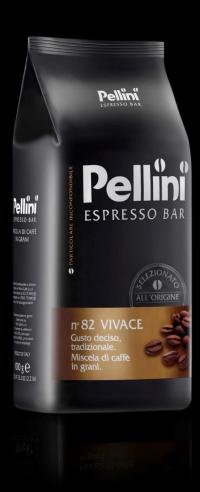

#### **Espresso Bar VIVACE**

Blend of premium coffee in beans, longer roasted to give an intensive aroma for a perfect Italian espresso

Carton: 6Kg