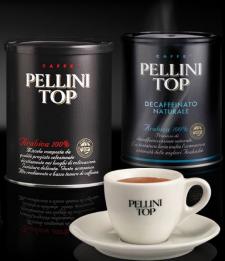

## PELLINI TOP 100% Arabica

250g/ CAN

Ground coffee

Carton: 250g x 12

#### **PELLINI TOP DECAF**

250G/ CAN

**Ground Coffee** 

Carton: 250g x 12