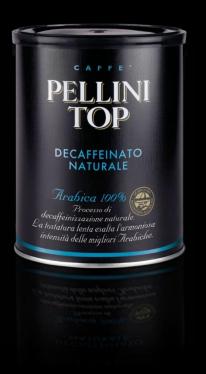

Carton: 6kg







#### **AROMA ORO**

Blend made up of premium quality beans. Delicate roasting process. Rich and harmonious taste, persistent cream. High yield and low caffeine content. Ideal for tasting typical Italian coffee

Carton: 6Kg



#### **Espresso Bar VIVACE**

Blend of premium coffee in beans, longer roasted to give an intensive aroma for a perfect Italian espresso

Carton: 6Kg







#### **AROMA ORO Gusto Intenso**

Blend made up of premium quality beans. Delicate roasting process. Intense and aromatic taste, persistent cream. Ideal as the base for exceptional cappuccinos and lattes

Carton: 6Kg



#### **FILTER COFFEE**

## PELLINI TOP 100% Arabica

250g/ CAN

Ground coffee

Carton: 250g x 12



#### **PELLINI TOP DECAF**

250G/ CAN

**Ground Coffee** 

Carton: 250g x 12





#### PELLINI GUSTOBAR N-46 CREMOSO

250g/packet

Ground coffee

Carton: 250g x 20



## PELLINI MAC WMF

500g/packet

**Ground coffee** 

Carton 500g x 10





### **CAPSULES**