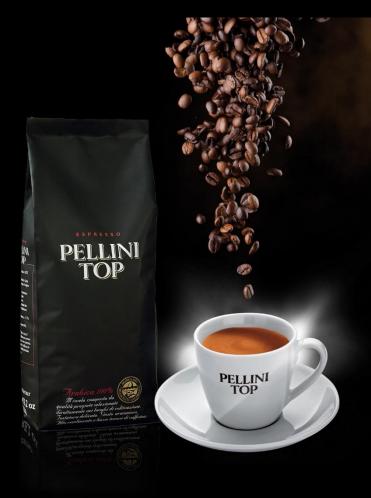

#### **PELLINI TOP**

Blend made up of premium quality selected beans directly in the places of cultivation. Delicate roasting process. Harmonious taste. High yield and very low caffeine content.

Blend: 100% Arabica. Average caffeine 1.3%

Carton: 6kg