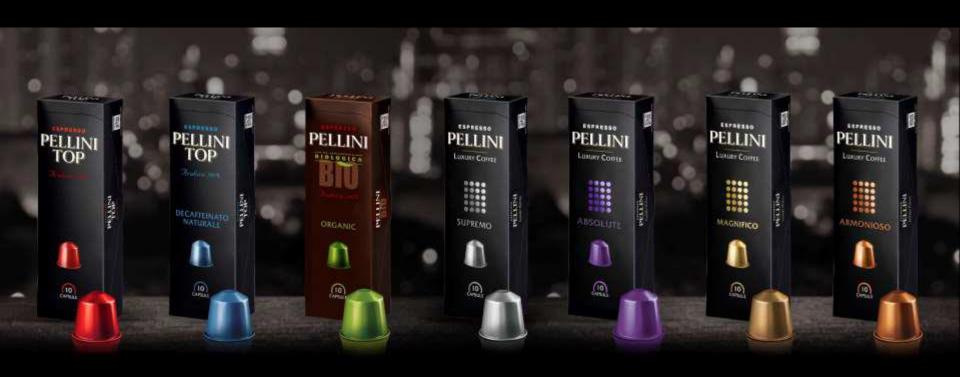

tent. Ideal for tasting typical Italian coffee

Carton: 6Kg



#### **Espresso Bar VIVACE**

Blend of premium coffee in beans, longer roasted to give an intensive aroma for a perfect Italian espresso

Carton: 6Kg







#### **AROMA ORO Gusto Intenso**

Blend made up of premium quality beans. Delicate roasting process. Intense and aromatic taste, persistent cream. Ideal as the base for exceptional cappuccinos and lattes

Carton: 6Kg



#### **FILTER COFFEE**

## PELLINI TOP 100% Arabica

250g/ CAN

Ground coffee

Carton: 250g x 12



#### **PELLINI TOP DECAF**

250G/ CAN

**Ground Coffee** 

Carton: 250g x 12





#### PELLINI GUSTOBAR N-46 CREMOSO

250g/packet

Ground coffee

Carton: 250g x 20



## PELLINI MAC WMF

500g/packet

**Ground coffee** 

Carton 500g x 10





### **CAPSULES**