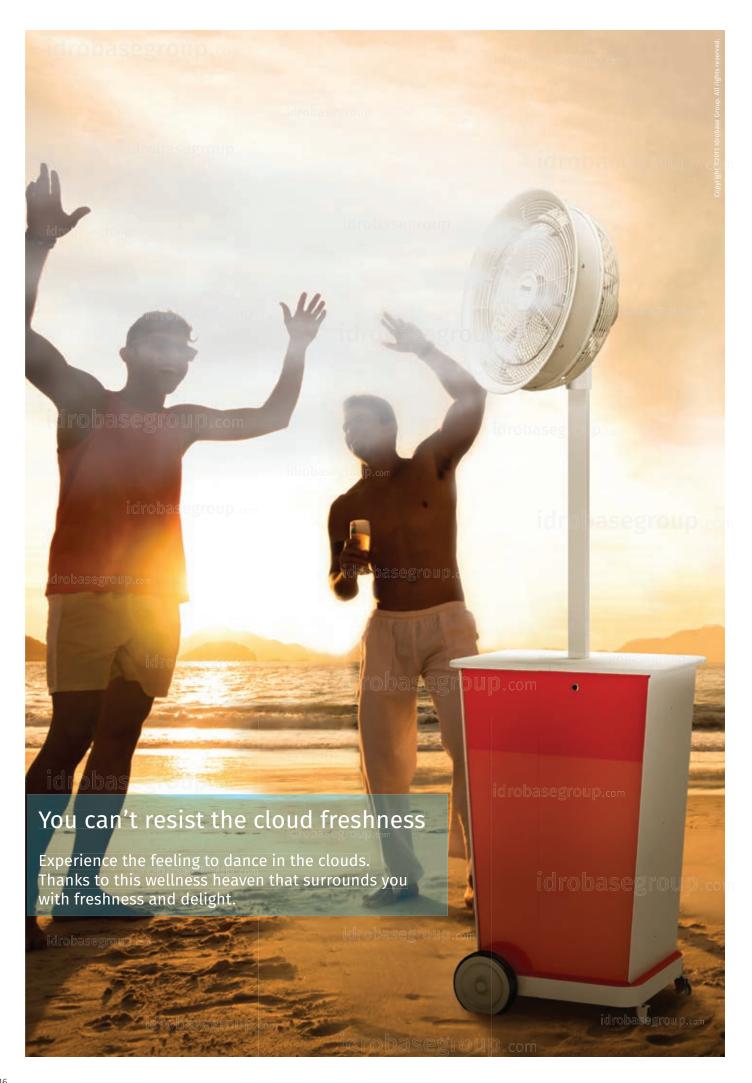

You can dance around it all night long...

idrobasegroup.com

idrobasegroup.com

rohasogrania /

idrobasegroup.com

idrobasegroup.com

idrobasegroup.com

idrobasegroup.com

# Fresh: YES, wet: NO

The millions of pressurized water droplets produced are thinner than a single hair. The sprayed water vaporizes before touching the ground without wetting people or objects and lowering considerably the surrounding temperature.

# A cloud of well-being

The Idrobase Group cooling system uses a 360° fan which blows the air, impregnated of microscopic tiny drops of water, creating a sort of cloud all around you.

It is scientifically proven that when we refresh the head, it's a benefit for the whole body. This is the reason why we decided to focus the freshness on the head, the most important part of the body.