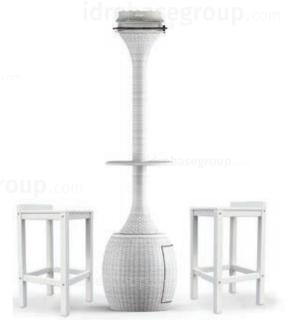

# AURORA

### Ideal for:

- small/medium gardens
- pool sides
- terraces
- patios
- · gazebos

#### Plus:

- lights the night
- furnishes the gardensupport base for your drink
- decreases considerably the temperature
- keeps mosquitoes away
  neutralizes odours and dust

### Rattan colours available:

Brown Wood

White Blizzard

# Table/base finishes:

White lacquered

Natural wood