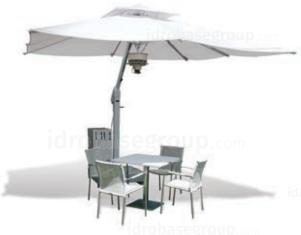

# ATMOSFERA

### Ideal for:

- outdoor areas
- restaurants
- hotels
- bars
- ice-cream parlours
- stalls
- pubs

#### Plus:

- lights the night
- furnishes your outdoor areas
- wide table to place your snack or your drink
- keeps mosquitoes away
- neutralizes odours and dustdecreases considerably the temperature

### Colours available:

Sunset Orange Platinum Grey