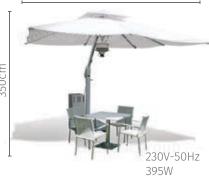

#### NUVOLA

#### 350cm

#### **EQUIPPED WITH**

- Electric motorpump F40
- A complete set: table with base in stainless steel and table weaving in synthetic rattan, and 4 armchairs made of stainless steel and weaving in synthetic rattan.
- Fan with ring of 6 anti-drip fog nozzles
- LED lights kit (20W) IP 65
- Analogic timer, to set pause/work cycles
- 50L tank, 16h autonomy with time pause 10"/work 5'