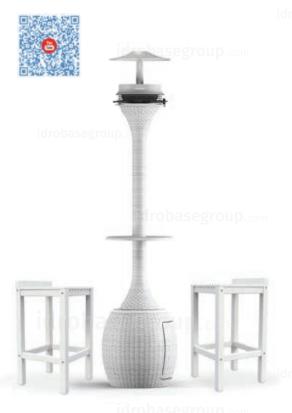

# AURORA

### Ideal for:

- small/medium gardens
- pool sides
- terraces
- patios
- · gazebos

#### Plus:

- lights the night
- furnishes the gardensupport base for your drink
- decreases considerably the temperature
- keeps mosquitoes away
  neutralizes odours and dust

### Rattan colours available:

Brown Wood

White Blizzard

# Table/base finishes:

White lacquered

Natural wood