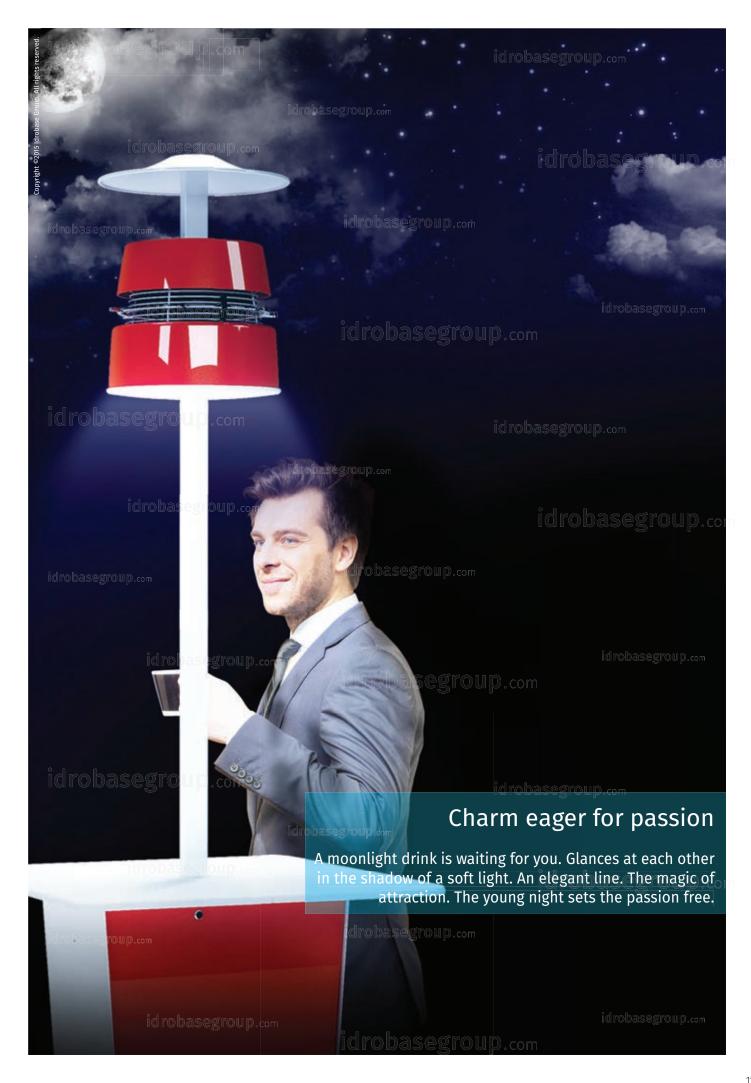

# AURORA

### Ideal for:

- small/medium gardens
- pool sides
- terraces
- patios
- · gazebos

#### Plus:

- lights the night
- furnishes the gardensupport base for your drink
- decreases considerably the temperature
- keeps mosquitoes away
  neutralizes odours and dust

### Rattan colours available:

Brown Wood

White Blizzard

# Table/base finishes:

White lacquered

Natural wood