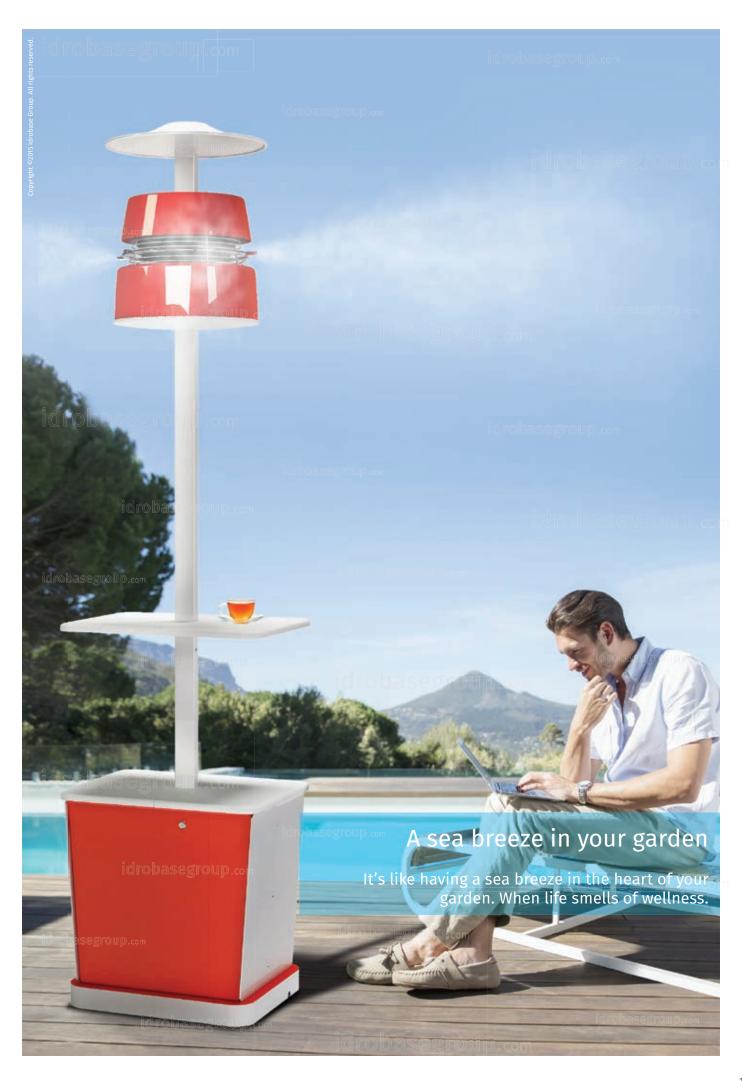

# Enjoy your Life!

Attractive, at times curvy, refined and charming. The unique Enjoy your Life Night & Day line is something that didn't exist before, but now it does. An exclusive mixture of elegant pieces of furniture that springs from the union between the unique italian design and the most advanced cooling technologies enclosed in a collection designed for outdoor areas. Enjoy your Life - Night & Day is the appeal of a new lifestyle, along with the blow of an uncommon breeze. The time for a drink, the taste of freshness, the feeling of a never-ending spring. Light in the dark.

# Fresh: YES, wet: NO

The millions of pressurized water droplets produced are thinner than a single hair. The sprayed water vaporizes before touching the ground without wetting people or objects and lowering considerably the surrounding temperature.

# A cloud of well-being

The Idrobase Group cooling system uses a 360° fan which blows the air, impregnated of microscopic tiny drops of water, creating a sort of cloud all around you.

It is scientifically proven that when we refresh the head, it's a benefit for the whole body. This is the reason why we decided to focus the freshness on the head, the most important part of the body.

# Feel the sensation of "Enjoy Temperature" the ideal temperature focused to the head.

For a perfect level of wellbeing, for a positive effect on the biometeorological comfort. The **Enjoy Range** is the optimal rate of humidity: everyone in the action area of **Enjoy your Life – Night & day** can feel this sensation, thanks to the **Pause&Go** operating mode.