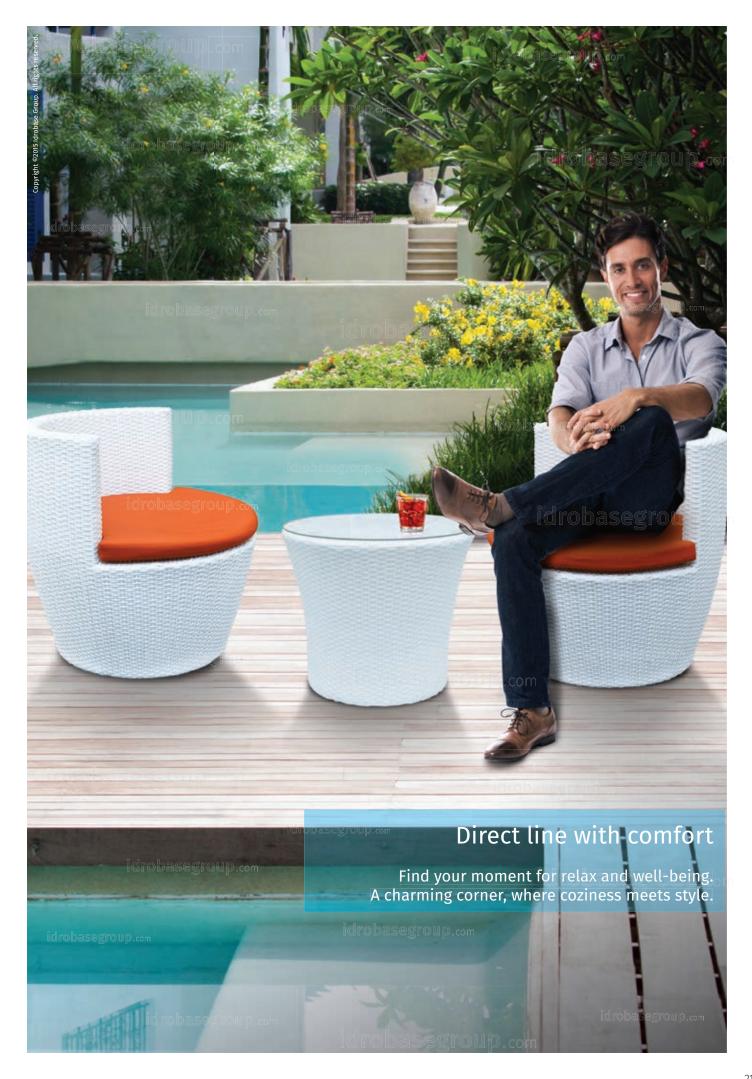

# EMOZIONE

# Ideal for: Ideal for:

- bars
- terraces
- patios
- gazebos

#### Plus:

- support base for your drink asegroup
- tasteful Italian stylecomfortable easy chair with shaped cushion

### Colours available: