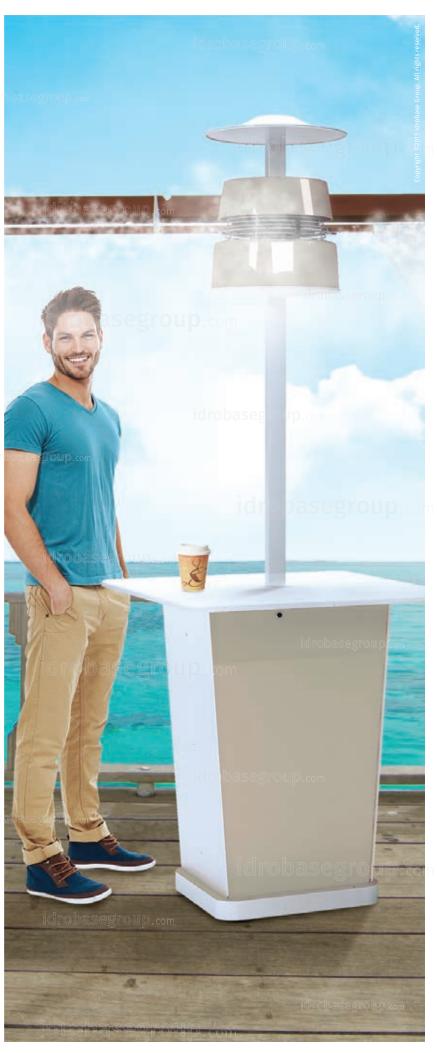

# PRIMAVERA

#### Ideal for:

- small/medium gardens
- pool sides
- terraces
- patios
- gazebos

#### Plus

- lights the nightfurnishes the gardensupport base for your drink
- keeps mosquitoes away
- neutralizes odours and dust
- · decreases considerably the temperature

### Colours available:

White Blizzard