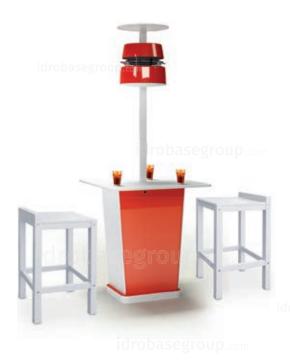

# INCONTRO

### Ideal for:

- restaurants
- hotels
- bars
- ice-cream parlours
- stalls
- pubs

#### Plus:

- lights the night
- furnishes your outdoor areas
- a comfortable table to give space to all your activities
- keeps mosquitoes away
- neutralizes odours and dustdecreases considerably the temperature

### Colours available:

Sunset Orange Platinum Grey