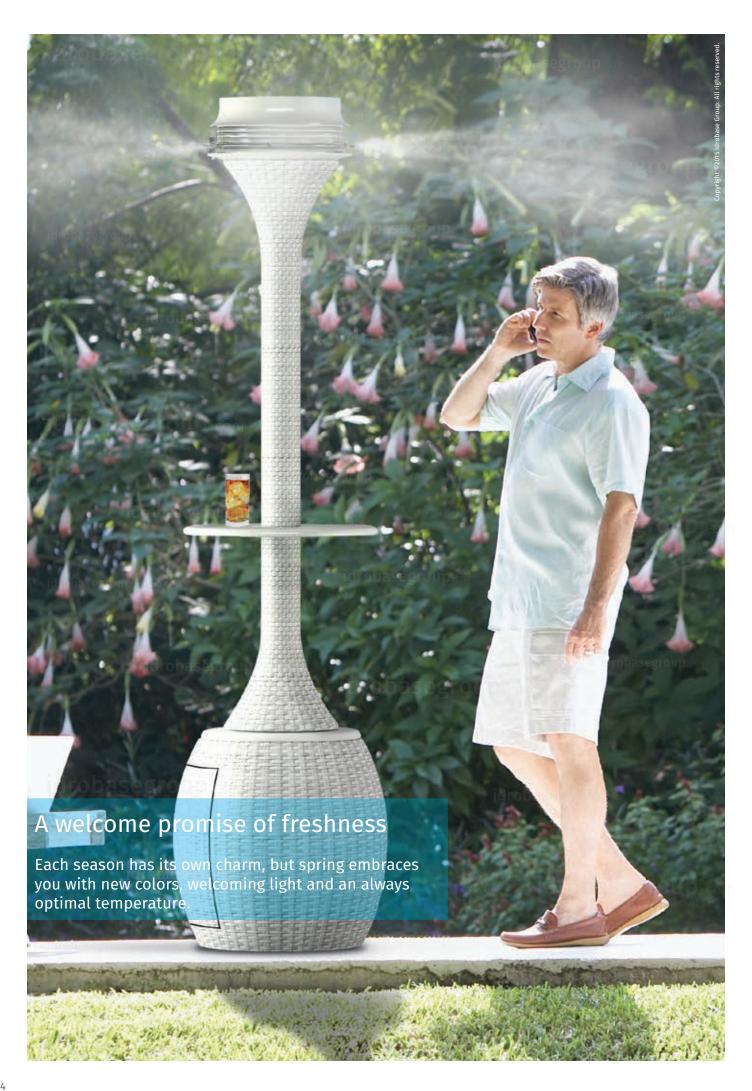

# AURORA

### Ideal for:

- small/medium gardens
- pool sides
- terraces
- patios
- · gazebos

#### Plus:

- lights the night
- furnishes the gardensupport base for your drink
- decreases considerably the temperature
- keeps mosquitoes away
  neutralizes odours and dust

### Rattan colours available:

Brown Wood

White Blizzard

# Table/base finishes:

White lacquered

Natural wood