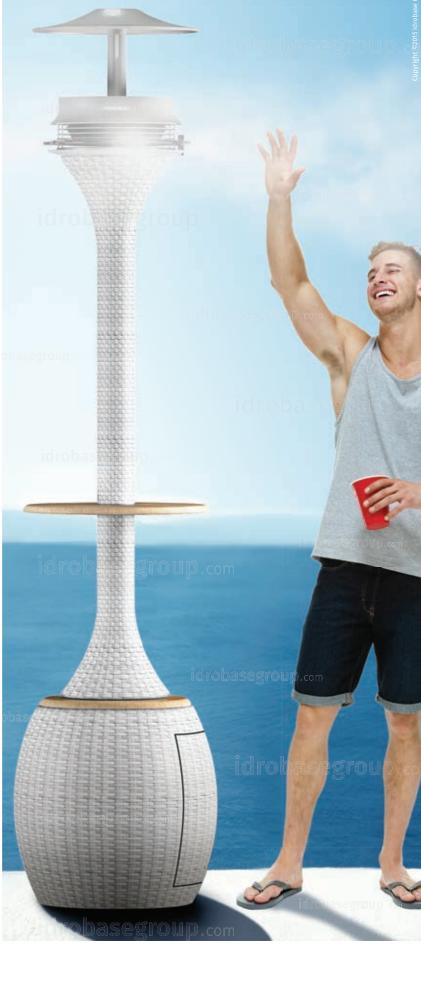

# AURORA

### Ideal for:

- small/medium gardens
- pool sides
- terraces
- patios
- · gazebos

#### Plus:

- lights the night
- furnishes the gardensupport base for your drink
- decreases considerably the temperature
- keeps mosquitoes away
  neutralizes odours and dust

# Fresh: YES, wet: NO

The millions of pressurized water droplets produced are thinner than a single hair. The sprayed water vaporizes before touching the ground without wetting people or objects and lowering considerably the surrounding temperature.

# A cloud of well-being

The Idrobase Group cooling system uses a 360° fan which blows the air, impregnated of microscopic tiny drops of water, creating a sort of cloud all around you.

It is scientifically proven that when we refresh the head, it's a benefit for the whole body. This is the reason why we decided to focus the freshness on the head, the most important part of the body.