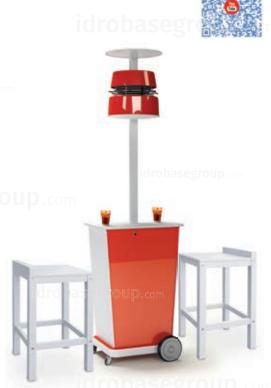

# INCONTRO

### Ideal for:

- restaurants
- hotels
- bars
- ice-cream parlours
- stalls
- pubs

#### Plus:

- lights the night
- furnishes your outdoor areas
- a comfortable table to give space to all your activities
- keeps mosquitoes away
- neutralizes odours and dustdecreases considerably the temperature

### Colours available:

Sunset Orange Platinum Grey