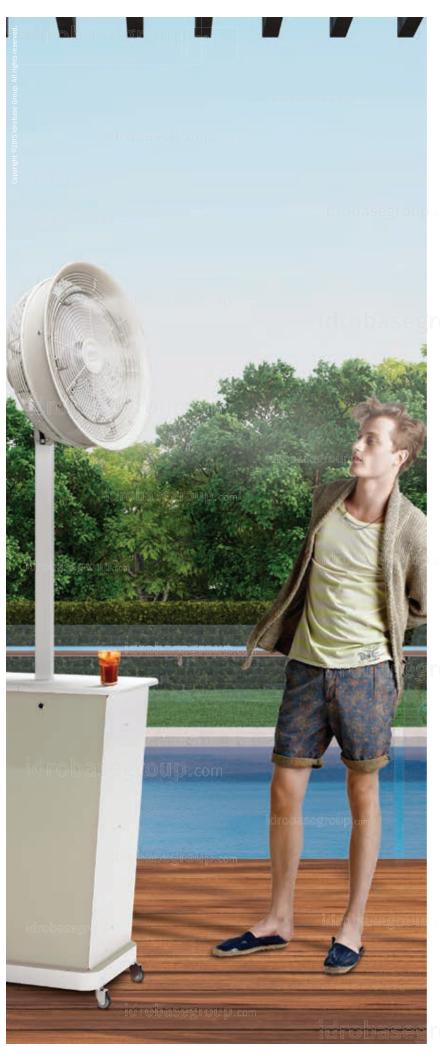

# Fresh: YES, wet: NO

The millions of pressurized water droplets produced are thinner than a single hair. The sprayed water vaporizes before touching the ground without wetting people or objects and lowering considerably the surrounding temperature.

# A cloud of well-being

The Idrobase Group cooling system uses a 360° fan which blows the air, impregnated of microscopic tiny drops of water, creating a sort of cloud all around you.

It is scientifically proven that when we refresh the head, it's a benefit for the whole body. This is the reason why we decided to focus the freshness on the head, the most important part of the body.