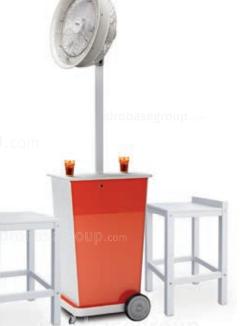

# PRIMAVERA

#### Ideal for:

- small/medium gardens
- pool sides
- terraces
- patios
- gazebos

#### Plus

- lights the nightfurnishes the gardensupport base for your drink
- keeps mosquitoes away
- neutralizes odours and dust
- · decreases considerably the temperature

### Colours available:

White Blizzard