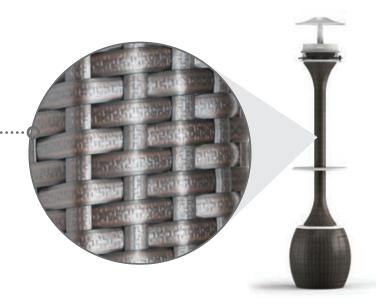

## Twine of high quality rattan

Synthetic rattan presents a dense and precise twine, is resistant to UV rays and atmospheric agents, is waterproof and creates stylish pieces of furniture.