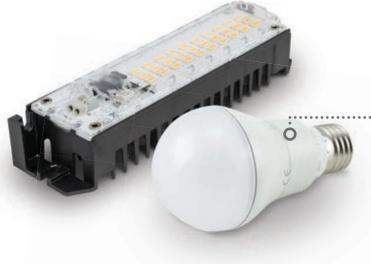

## Respect for the environment

LED lighting is energetically more efficient, has a longer life cycle and is much more eco-friendly.

Zero emissions of UV rays and IR rays, a danger for the human eye if directly exposed to them.