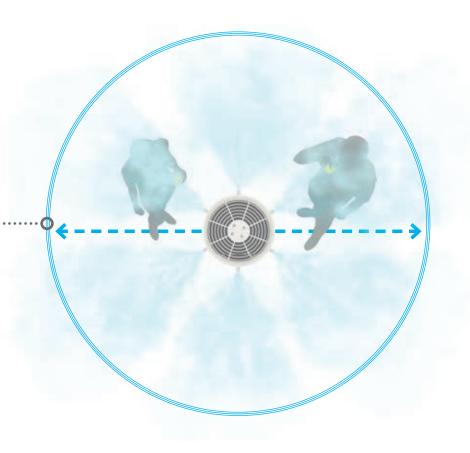

# A cloud of well-being

The Idrobase Group cooling system uses a 360° fan which blows the air, impregnated of microscopic tiny drops of water, creating a sort of cloud all around you.

It is scientifically proven that when we refresh the head, it's a benefit for the whole body. This is the reason why we decided to focus the freshness on the head, the most important part of the body.