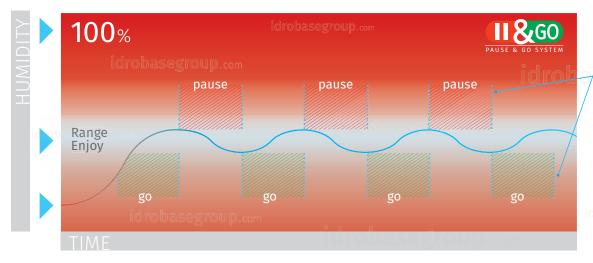

# Defense against mosquitoes & insects

During the evenings, thanks to the anti-mosquito lotion **Antizanzare**, it will be released into the air a natural shield that will allow you to enjoy your moments of relax in complete **comfort**.

A carefully realized mixture, with no chemicals; you will remove the hassle of insects without people noticing anything.

You can forget about annoying insects: thanks to Aurora Mosquito Repellent kit. Simply set up Aurora according to the desired function: refreshing or mosquito repellent. The implemented software will manage everything in a simple and easy way. Choose your program: everything will work automatically, thanks to the optimal management of pause/work cycles.

The Mosquito Repellent kit includes a **2L dedicated tank** for the lotion and **6 nozzles extensions**, which let you cover a wider range around Aurora.