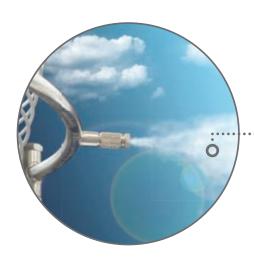

# Fresh: YES, wet: NO

The millions of pressurized water droplets produced are thinner than a single hair. The sprayed water vaporizes before touching the ground without wetting people or objects and lowering considerably the surrounding temperature.