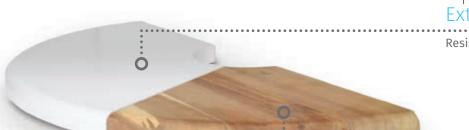

# Details make perfection and perfection is not a detail.

Resistant to humidity, weather and UV rays.

#### Interior in acacia wood

Guarantees strength, being thick 20mm. Acacia is a strong-cored wood, its fiber is thin and compact, and humidity resistant. FSC certified wood.