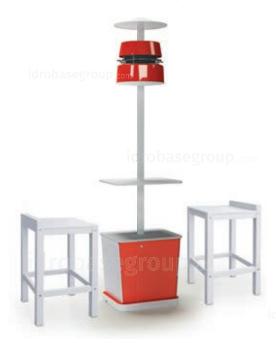

# EMOZIONE

# Ideal for: Ideal for:

- bars
- terraces
- patios
- gazebos

#### Plus:

- support base for your drink asegroup
- tasteful Italian stylecomfortable easy chair with shaped cushion

### Colours available: