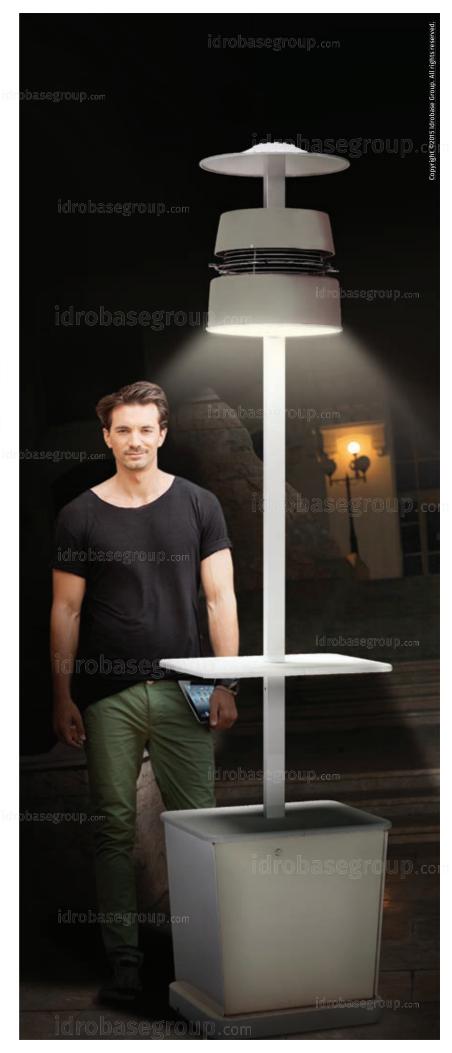

# ATMOSFERA

### Ideal for:

- outdoor areas
- restaurants
- hotels
- bars
- ice-cream parlours
- stalls
- pubs

#### Plus:

- lights the night
- furnishes your outdoor areas
- wide table to place your snack or your drink
- keeps mosquitoes away
- neutralizes odours and dustdecreases considerably the temperature

### Colours available:

Sunset Orange Platinum Grey