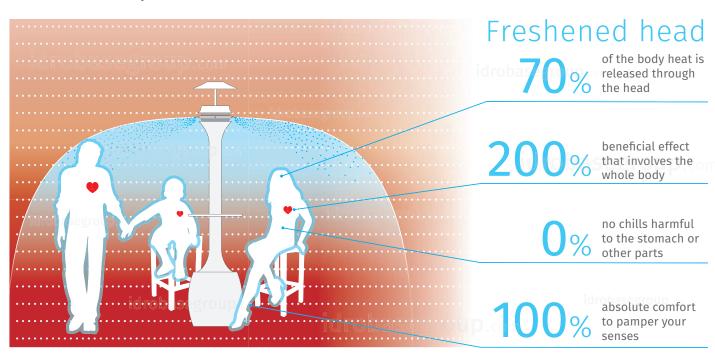

# A cloud of well-being

The Idrobase Group cooling system uses a 360° fan which blows the air, impregnated of microscopic tiny drops of water, creating a sort of cloud all around you.

It is scientifically proven that when we refresh the head, it's a benefit for the whole body. This is the reason why we decided to focus the freshness on the head, the most important part of the body.

### Enjoy your Life is the perfect solution for:

- Calibrated beneficial effect that involves the whole body;
- The water evaporates without wetting people and giving a thin veil of well-being;
- The integrated cooling system brings a feeling of shelter and stability aimed to the head, where is more efficient;
- · Freshened head to reach vitality, balance and comfort;

# Feel the sensation of "Enjoy Temperature" the ideal temperature focused to the head.

For a perfect level of wellbeing, for a positive effect on the biometeorological comfort. The **Enjoy Range** is the optimal rate of humidity: everyone in the action area of **Enjoy your Life – Night & day** can feel this sensation, thanks to the **Pause&Go** operating mode.