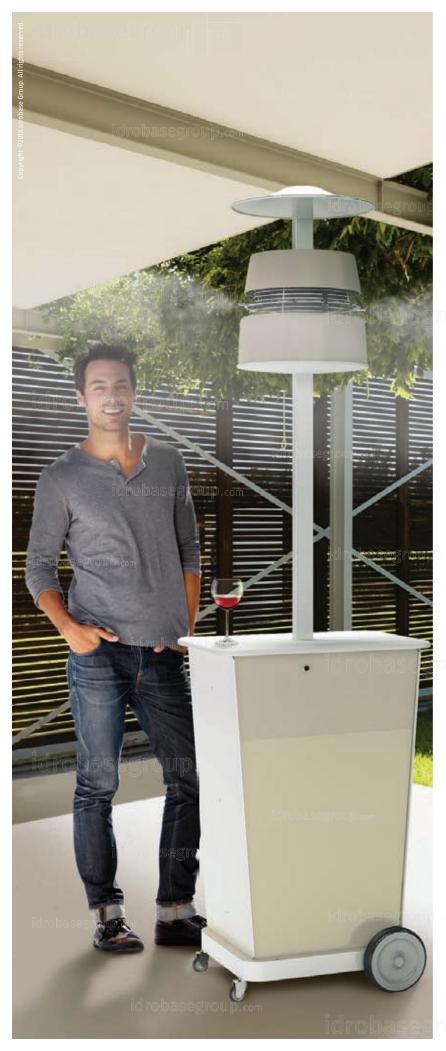

# AURORA

### Ideal for:

- small/medium gardens
- pool sides
- terraces
- patios
- · gazebos

#### Plus:

- lights the night
- furnishes the gardensupport base for your drink
- decreases considerably the temperature
- keeps mosquitoes away
  neutralizes odours and dust

### Rattan colours available:

Brown Wood

White Blizzard

# Table/base finishes:

White lacquered

Natural wood