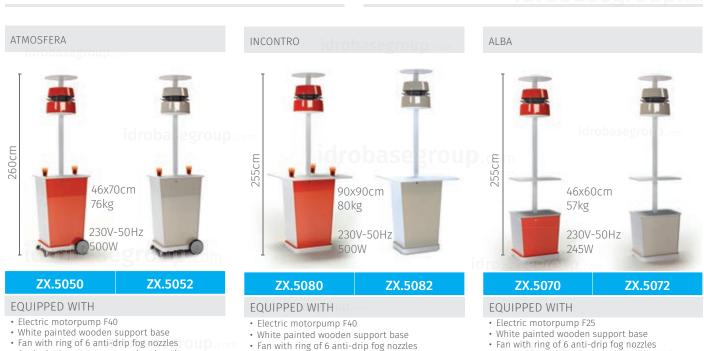

# ATMOSFERA

### Ideal for:

- outdoor areas
- restaurants
- hotels
- bars
- ice-cream parlours
- stalls
- pubs

#### Plus:

- lights the night
- furnishes your outdoor areas
- wide table to place your snack or your drink
- keeps mosquitoes away
- neutralizes odours and dustdecreases considerably the temperature

### Colours available:

Sunset Orange Platinum Grey

# INCONTRO

### Ideal for:

- restaurants
- hotels
- bars
- ice-cream parlours
- stalls
- pubs

#### Plus:

- lights the night
- furnishes your outdoor areas
- a comfortable table to give space to all your activities
- keeps mosquitoes away
- neutralizes odours and dustdecreases considerably the temperature

#### **EQUIPPED WITH**

• LED lights kit (10W) 6500K, lumen 1400

ZX.5160

- Electric motorpump F25
- Ring of 6 anti-drip fog nozzles
- 10L tank, 3,5h autonomy with time pause 10"/work 5"
- · Analogic timer, to set pause/work cycles

#### **EQUIPPED WITH**

ZX.5130

- LED lights kit (10W) 6500K, lumen 1400
- Electric motorpump F25
- · White or natural painted wooden support base
- Fan with ring of 6 anti-drip fog nozzles
- 10L tank, 3,5h autonomy with time pause 10"/work 5"
- Analogic timer, to set pause/work cycles

ZX.5150

ZX.5170

ZX.5140

- · Analogic timer, to set pause/work cycles
- 30L tank, 7h autonomy with time pause 10"/work 5'
- Kit of 2 wheels

- Analogic timer, to set pause/work cycles
- 30L tank, 7h autonomy with time pause 10"/work 5"

- Fan with ring of 6 anti-drip fog nozzles
- Analogic timer, to set pause/work cycles
- 30L tank, 10h autonomy with time pause 10"/work 5"