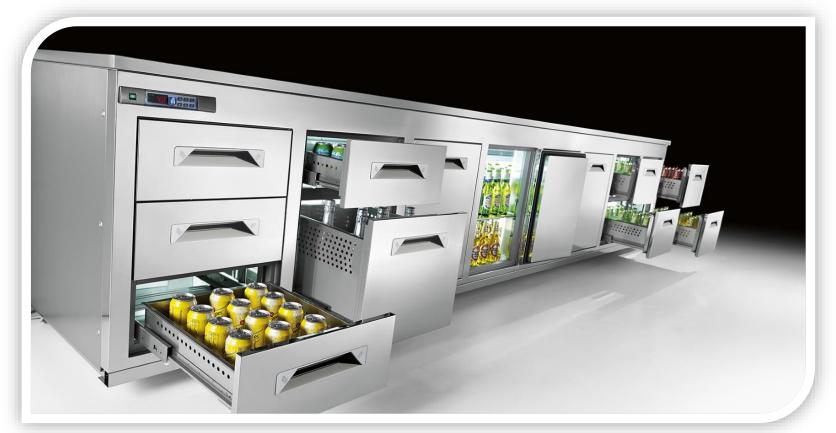

# Drop-in

More about IFI **Drop-in** at <a href="http://www.ifi.it/en/drop-in-delice.html">http://www.ifi.it/en/drop-in-delice.html</a>

# Drop-in

## Drop-in

DROP IN DELICE counters and built-in tops have refrigerated and/or heated display tray at the same height as the worktop. High product visibility and easy service. DROP-IN DELICE has been designed especially to hold commercial trays 23.62" x 15.74". SPEC SHEETS Cold snack Praline Praline/Pastry Cold snack/Dry heat Gelato-Ice Cream