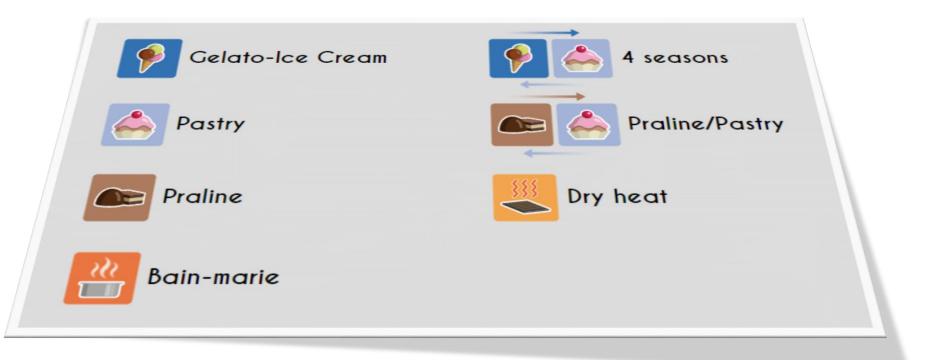

Tonda**

Design Makio Hasuike & Co. + IFI R&D Dept







#### **Tonda**





# Cloud





More about IFI Cloud at <a href="http://www.ifi.it/en/cloud.html">http://www.ifi.it/en/cloud.html</a>



#### Cloud





# Sam 80





More about IFI Sam 80 at <a href="http://www.ifi.it/en/sam80">http://www.ifi.it/en/sam80</a>



### **Sam 80**





#### Lunette









More about IFI Lunette at <a href="http://www.ifi.it/en/lunette.html">http://www.ifi.it/en/lunette.html</a>



#### Lunette





### Screen







#### Screen





More about IFI HCS at <a href="http://www.ifi.it/en/plus/hcs-closure-system.html">http://www.ifi.it/en/plus/hcs-closure-system.html</a>



# Cubika



More about IFI Cubika at <a href="http://www.ifi.it/en/cubika.html">http://www.ifi.it/en/cubika.html</a>



#### Cubika





## **Total View**



More about IFI Cubika at <a href="http://www.ifi.it/en/total-view.html">http://www.ifi.it/en/total-view.html</a>



#### **Total View**





# Bistrò



More about IFI Bistrò at <a href="http://www.ifi.it/en/bistr.html">http://www.ifi.it/en/bistr.html</a>



## Bistrò





# Drop-in



More about IFI **Drop-in** at <a href="http://www.ifi.it/en/drop-in-delice.html">http://www.ifi.it/en/drop-in-delice.html</a>



# Drop-in









## Drop-in

DROP IN DELICE counters and built-in tops have refrigerated and/or heated display tray at the same height as the worktop. High product visibility and easy service. DROP-IN DELICE has been designed especially to hold commercial trays 23.62" x 15.74". SPEC SHEETS Cold snack Praline Praline/Pastry Cold snack/Dry heat Gelato-Ice C