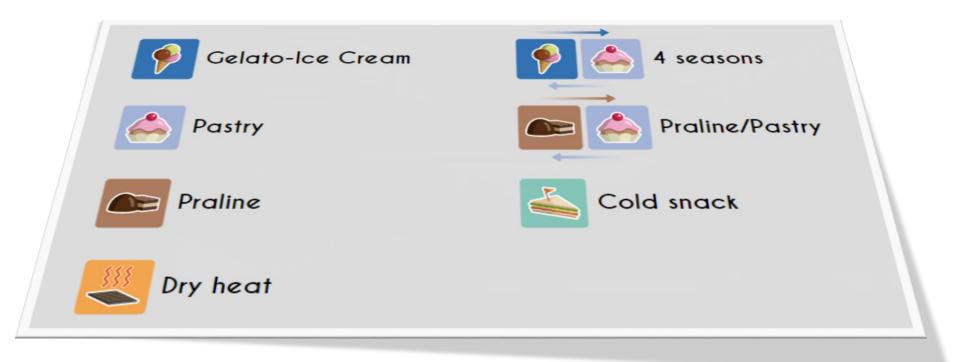

## Drop-in

DROP IN DELICE counters and built-in tops have refrigerated and/or heated display tray at the same height as the worktop. High product visibility and easy service. DROP-IN DELICE has been designed especially to hold commercial trays 23.62" x 15.74". SPEC SHEETS Cold snack Praline Praline/Pastry Cold snack/Dry heat Gelato-Ice Cream