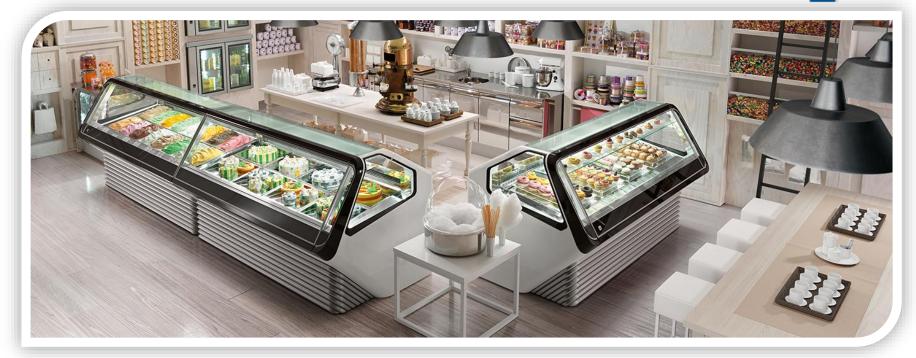

## Drop-in

DROP IN DELICE counters and built-in tops have refrigerated and/or heated display tray at the same height as the worktop. High product visibility and easy service. DROP-IN DELICE has been designed especially to hold commercial trays 23.62" x 15.74". SPEC SHEETS Cold snack Praline Praline/Pastry Cold snack/Dry heat Gelato-Ice Cream