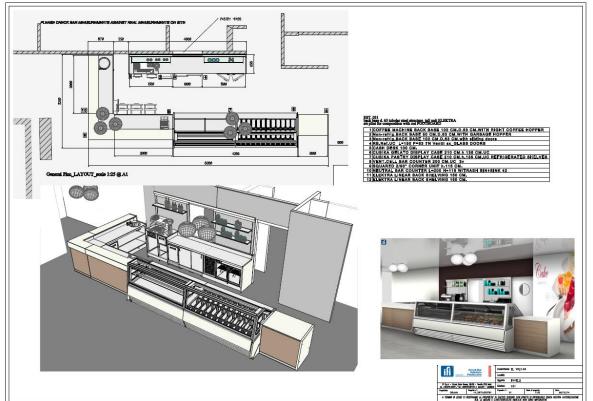

# Over 50 years of innovation





### Over 50 years of innovation



Established in 1962 as an artisan firm specialising in the production of bar and gelato parlour furniture, IFI has made its mark on the history of food & beverage outlet furnishings through innovations that have dictated new reference standards for the sector, all over the world.

Learn more at <a href="http://www.ifi.it/en/company-overview">http://www.ifi.it/en/company-overview</a>





## Global markets





# IFI R&D Department





# IFI Projects Department









## Bellevue with Panorama technology

Design Marc Sadler + IFI R&D Dept







# Panorama technology



More about IFI Panorama technology at <a href="http://www.ifi.it/en/panorama-technology.html">http://www.ifi.it/en/panorama-technology.html</a>



# Panorama technology





#### **Anti-rotation**





#### Fast Panorama









#### Pozzetti









Gelato-Ice Cream/Granita



Anti-rotation Tubs



### Gelato CoolBox





#### Gelato CoolBox







### **Tonda**

Design Makio Hasuike & Co. + IFI R&D Dept







#### **Tonda**





# Cloud





More about IFI Cloud at <a href="http://www.ifi.it/en/cloud.html">http://www.ifi.it/en/cloud.html</a>



#### Cloud





# Sam 80





More about IFI Sam 80 at <a href="http://www.ifi.it/en/sam80">http://www.ifi.it/en/sam80</a>



### **