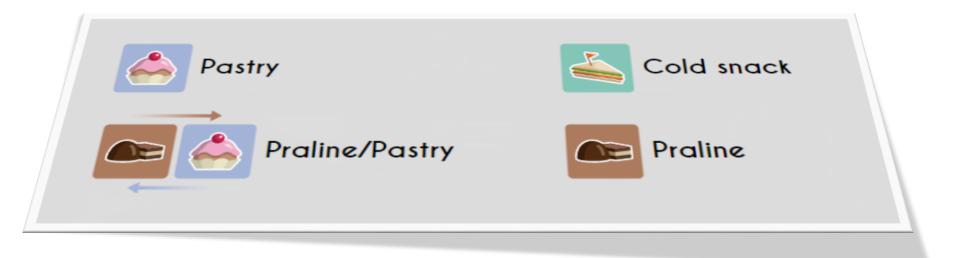

## Drop-in

DROP IN DELICE counters and built-in tops have refrigerated and/or heated display tray at the same height as the worktop. High product visibility and easy service. DROP-IN DELICE has been designed especially to hold commercial trays 23.62" x 15.74". SPEC SHEETS Cold snack Praline Praline/Pastry Cold snack/Dry heat Gelato-Ice Cream