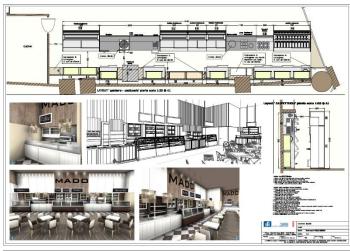

# Over 50 years of innovation





### Over 50 years of innovation



Established in 1962 as an artisan firm specialising in the production of bar and gelato parlour furniture, IFI has made its mark on the history of food & beverage outlet furnishings through innovations that have dictated new reference standards for the sector, all over the world.

Learn more at <a href="http://www.ifi.it/en/company-overview">http://www.ifi.it/en/company-overview</a>





## Global markets





# IFI R&D Department





# IFI Projects Department









## Bellevue with Panorama technology

Design Marc Sadler + IFI R&D Dept







# Panorama technology



More about IFI Panorama technology at <a href="http://www.ifi.it/en/panorama-technology.html">http://www.ifi.it/en/panorama-technology.html</a>



# Panorama technology





#### **Anti-rotation**





#### Fast Panorama









#### Pozzetti









Gelato-Ice Cream/Granita



Anti-rotation Tubs



### Gelato CoolBox





#### Gelato CoolBox







### **Tonda**

Design Makio Hasuike & Co. + IFI R&D Dept







#### **Tonda**





# Cloud





More about IFI Cloud at <a href="http://www.ifi.it/en/cloud.html">http://www.ifi.it/en/cloud.html</a>



#### Cloud





# Sam 80





More about IFI Sam 80 at <a href="http://www.ifi.it/en/sam80">http://www.ifi.it/en/sam80</a>



### **Sa