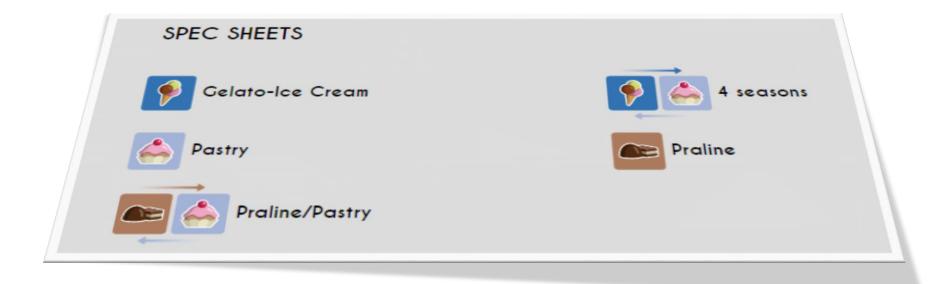

# Drop-in

More about IFI **Drop-in** at <a href="http://www.ifi.it/en/drop-in-delice.html">http://www.ifi.it/en/drop-in-delice.html</a>

# Drop-in

## Drop-in

DROP IN DELICE counters and built-in tops have refrigerated and/or heated display tray at the same height as the worktop. High product visibility and easy service. DROP-IN DELICE has been designed especially to hold commercial trays 23.62" x 15.74". SPEC SHEETS Cold snack Praline Praline/Pastry Cold snack/Dry heat Gelato-Ice Cream