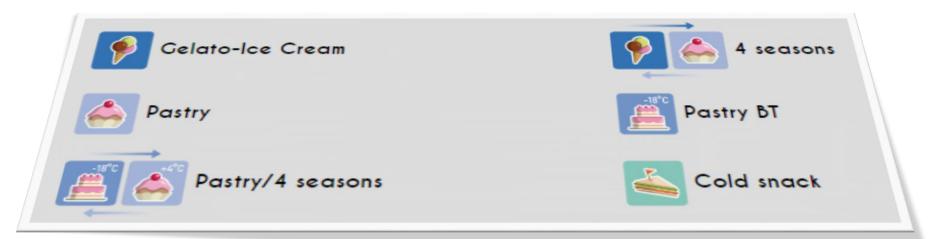

# Drop-in

More about IFI **Drop-in** at <a href="http://www.ifi.it/en/drop-in-delice.html">http://www.ifi.it/en/drop-in-delice.html</a>

# Drop-in

## Drop-in

DROP IN DELICE counters and built-in tops have refrigerated and/or heated display tray at the same height as the worktop. High product visibility and easy service. DROP-IN DELICE has been designed especially to hold commercial trays 23.62" x 15.74". SPEC SHEETS Cold snack Praline Praline/Pastry Cold snack/Dry heat Gelato-Ice Cream