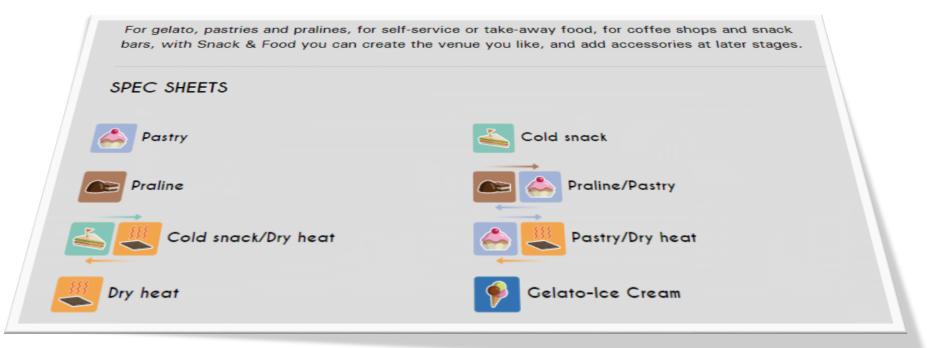

## Drop-in

DROP IN DELICE counters and built-in tops have refrigerated and/or heated display tray at the same height as the worktop. High product visibility and easy service. DROP-IN DELICE has been designed especially to hold commercial trays 23.62" x 15.74". SPEC SHEETS Cold snack Praline Praline/Pastry Cold snack/Dry heat Gelato-Ice Cream