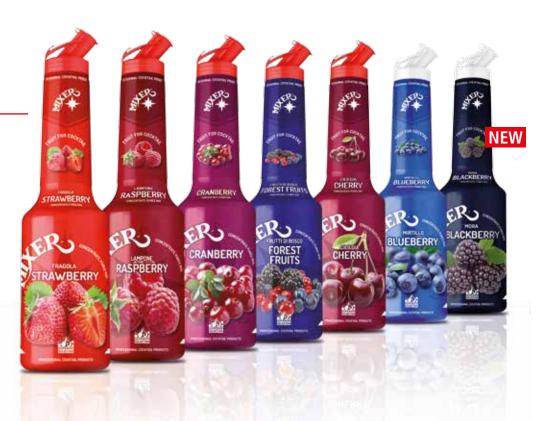

### **RED FRUITS**

Strawberry Raspberry Cranberry Forest Fruits Cherry Blueberry Blackberry