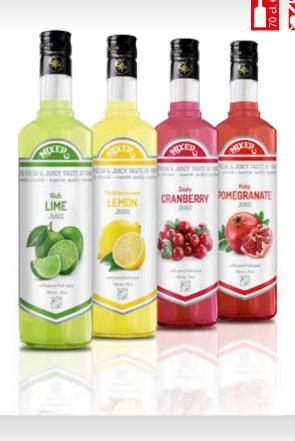

# Juice Cordials

Since 1990, Mixer have been manufacturing professional cocktail products with the fresh and juicy taste of fruit for discerning baristas and bartenders.

Our brand new Juice Cordial line is crafted to perfection, with a careful blend of pure fruit juice with balanced sweetness to create refreshing beverages which can be diluted with the simple addition of still/sparkling water or shaken with spirits to add a premium fruit taste to your drinks.

Enjoy our Juice Cordial 1:1 dilution ratio with soda water or other soft drinks

Rich LIME JUICE

Mediterranean LEMON JUICE Zesty CRANBERRY JUICE Ruby POMEGRANATE JUICE