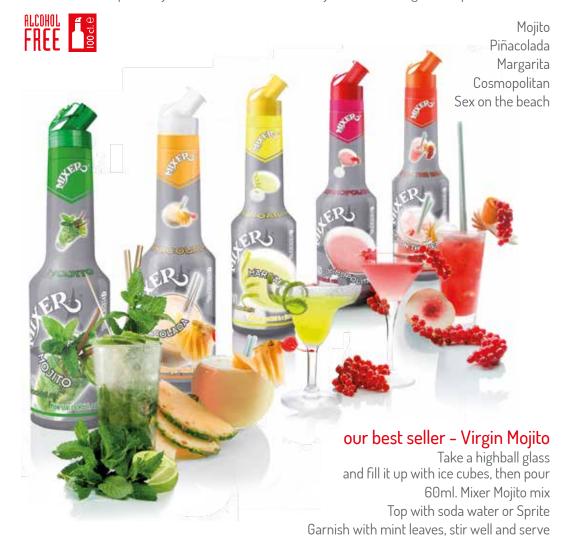

# **Easy Cocktails**

Easy Cocktail line is a non-alcoholic cocktail base, which requires just the addition of the chosen spirit or soft drink. Simply mix them to obtain a perfectly balanced cocktail, true every time to the original recipe.

### Yield control

You know exactly how many cocktails you can get with a single bottle cutting out waste and improving efficiency behind the bar!

#### Perfect Execution

Just three easy steps to serve a perfect cocktail in a moment, balanced and true to the original

1. Mix with Spirit or Soft Drink