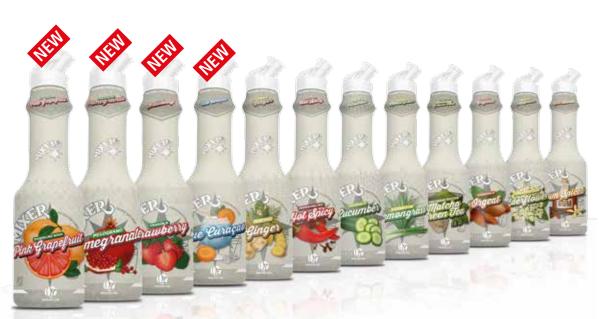

Pink Grapefruit
Pomegranate
Strawberry
Blu Curacao
Ginger
Hot Spicy
Cucumber
Lemongrass
Matcha Green Tea
Almond
Elderflower
Rum Spiced

syrups are bottled in a barman-friendly "speed bottle" made of light HDPE plastic and which is very easy to handle thanks to its ergonomic grip. They have a long lasting flavor notes with an economic dosage and are perfectly balanced to match with premium spirits for preparation of your signature cocktails or twist on classics. We use natural and authentic extracts for the production of this high end line of syrups that appeals the new generation of mixologists.