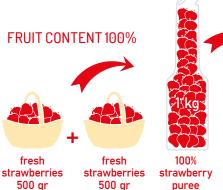

#### SUPERIOR QUALITY:

Made from 100% real fruit puree: we use 1 Kg. of fresh fruit puree for manufacturing 1 Kg. of Mixer finished product. We contain more real fruit and less sugar as compared with our major competitors.