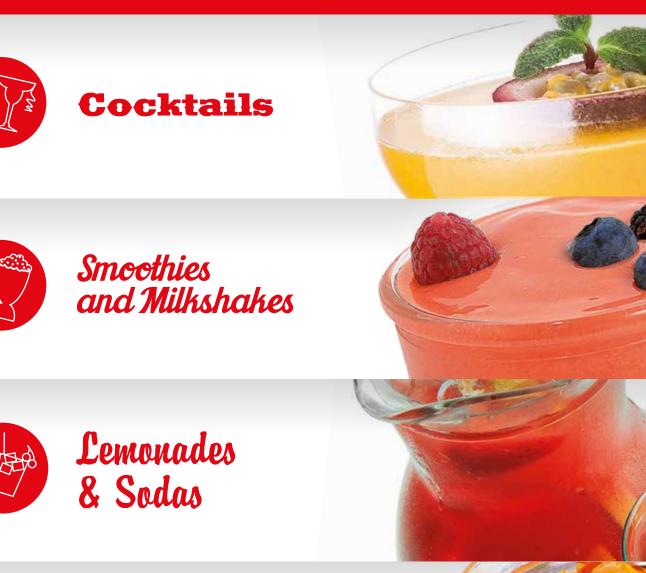

## Concentrate Fruit Puree & Bar Mixes

Mixer concentrate puree mixes are non-alcoholic fruit preparations made from 100% real fruit puree. With a higher fruit and lower sugar content, Mixer purees work well with many ingredients such as coffee, tea, soda, milk, yoghurt and ice cream so they are widely usable for preparation of cocktails, smoothies,

lemonades or sodas, milkshakes, fresh-brewed teas, slushes as well as specialty coffee beverages and a wide range of culinary applications. Mixer selects the extra-high grade fruit cultures from the best growing regions worldwide, choosing only the perfect variety with an intense flavour profile.