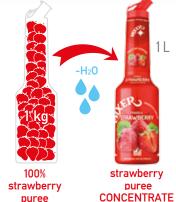

#### SUPERIOR QUALITY:

Made from 100% real fruit puree: we use 1 Kg. of fresh fruit puree for manufacturing 1 Kg. of Mixer finished product. We contain more real fruit and less sugar as compared with our major competitors.