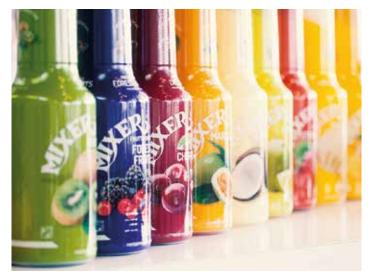

## Concentrate Fruit Puree & Bar Mixes

Mixer concentrate puree mixes are non-alcoholic fruit preparations made from 100% real fruit puree. With a higher fruit and lower sugar content, Mixer purees work well with many ingredients such as coffee, tea, soda, milk, yoghurt and ice cream so they are widely usable for preparation of cocktails, smoothies,

lemonades or sodas, milkshakes, fresh-brewed teas, slushes as well as specialty coffee beverages and a wide range of culinary applications. Mixer selects the extra-high grade fruit cultures from the best growing regions worldwide, choosing only the perfect variety with an intense flavour profile.