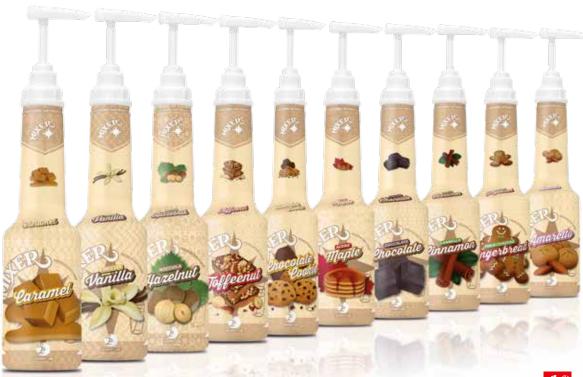

# Premium Bar Syrups

Caramel
Vanilla
Hazelnut
Toffeenut
Chocolate Cookie
Maple
Chocolate
Cinnamon
Gingerbread
Amaretto

### Gourmet Syrups

is our line of coffee flavoring syrups which are perfectly designed for the preparation of hot beverages thanks to their high persistency at the high temperature. Our syrups are best when mixed with coffee, milk, chocolate or tea to make indulgent and yummy beverages. They maintain consistency,

taste and flavour with coffee in hot beverages and they also make excellent refreshing cold drinks like smoothies, shakes and frappes. Natural extracts and flavors are highly used to feature outstanding drinks with an authentic natural taste.