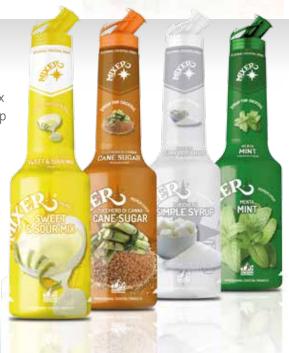

No preparation work it's ready to use
- Reduce dependence on fruit seasonality
- · Shelf Stable: No Thawing - No cold Storage required - No wastage
- · Long Shelf Life: 24 months once unopened – 3 months after first opening
- Yield up to 3 times more than using other purees so that reducing drink cost to minimum and yet adding quality and consistency to finished drinks. 1-liter Mixer bottle will yield approx. +30 drinks.



### **RED FRUITS**

Strawberry Raspberry Cranberry Forest Fruits Cherry Blueberry Blackberry



### **TROPICAL**

Tropical
Papaya
Lime
Mango
Coconut
Banana
Maracuja
Passion Fruit
Pineapple



APAYA





### SUMMER FRUITS

Peach Watermelon Melon Prickly Pear

# ORIENTAL

Lychee Dragon Fusion



# **Bar Mixes**

Sweet & Sour Mix Cane Sugar Syrup Simple Syrup Mint Syrup



# Juice Cordials

Since 1990, Mixer have been manufacturing professional cocktail products with the fresh and juicy taste of fruit for discerning baristas and bartenders.

Our brand new Juice Cordial line is crafted to perfection, with a careful blend of pure fruit juice with balanced sweetness to create refreshing beverages which can be diluted with the simple addition of still/sparkling water or shaken with spirits to add a premium fruit taste to your drinks.

Enjoy our Juice Cordial 1:1 dilution ratio with soda water or other soft drinks

Rich LIME JUICE

Mediterranean LEMON JUICE Zesty CRANBERRY JUICE Ruby POMEGRANATE JUICE





# **Easy Cocktails**

Easy Cocktail line is a non-alcoholic cocktail base, which requires just the addition of the chosen spirit or soft drink. Simply mix th